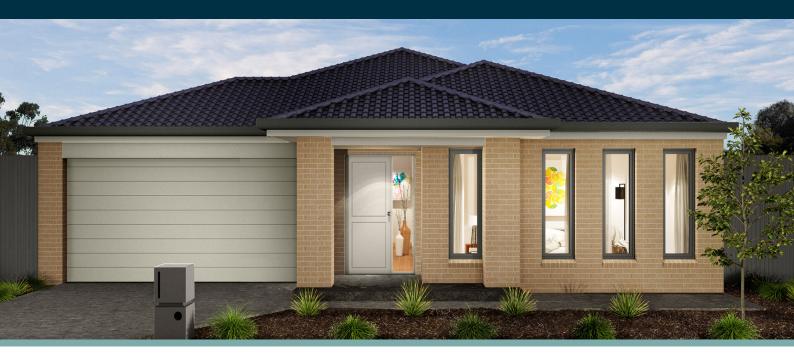

## **Hudson 20**

**Address** 

616 Roper St Daintree Estate

Lot Width

14.00

Lot size

600.00 m<sup>2</sup>

House size