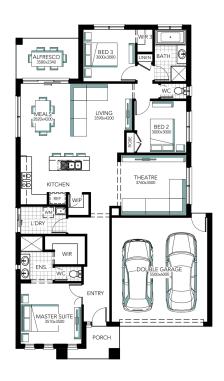

## **Hudson 20**

**Address** 

616 Roper St Daintree Estate

Lot Width

14.00

Lot size

600.00 m<sup>2</sup>

House size

178.39 m<sup>2</sup>